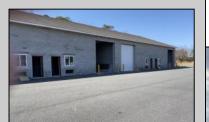

## **COMMENTS**

FERNWOOD COMMERCIAL PARK - BUILDING #3: ONLY 1 UNIT LEFT! Estimated delivery on September 1, 2025. The proposed BUILDING #3 at the FERNWOOD COMMERCIAL PARK. This building will be comprised of (8) individual Commercial Condominium Units of 2,100' each. Unlike the first two buildings that were built in block, this building will be built in steel and wood frame as its main structure. The passage doors, overhead doors, windows, awnings, gutters, offices, floors, hvac, insulation and exterior trim and stucco facade will mirror the first two buildings. All approvals, utilities, and site work are in place. The current prints from buildings #1 and #2 show the actual building sizes, layouts, etc. and are available for Agents to obtain in the Associated Documents.