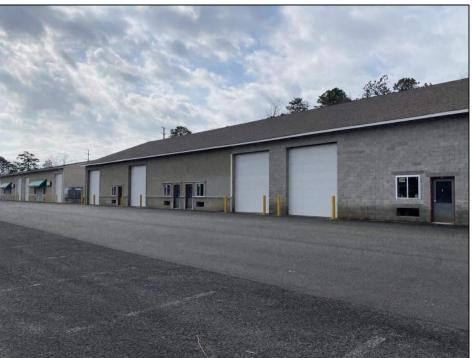

## **COMMENTS**

FERNWOOD COMMERCIAL PARK - BUILDING #3: ONLY 1 UNIT LEFT! Estimated delivery on September 1, 2025. The proposed BUILDING #3 at the FERNWOOD COMMERCIAL PARK. This building will be comprised of (8) individual Commercial Condominium Units of 2,100' each. Unlike the first two buildings that were built in block, this building will be built in steel and wood frame as its main structure. The passage doors, overhead doors, windows, awnings, gutters, offices, floors, hvac, insulation and exterior trim and stucco facade will mirror the first two buildings. All approvals, utilities, and site work are in place. The current prints from buildings #1 and #2 show the actual building sizes, layouts, etc. and are available for Agents to obtain in the Associated Documents.