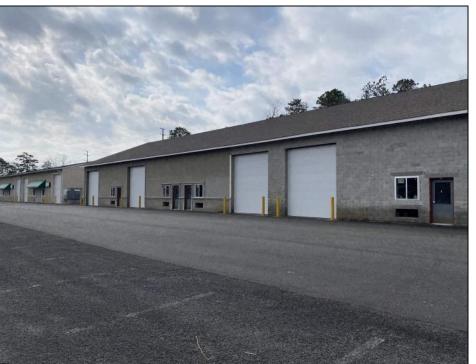

## **COMMENTS**

FERNWOOD COMMERCIAL PARK - BUILDING #3: ONLY 1 UNIT LEFT! Estimated delivery on September 1, 2025. The proposed BUILDING #3 at the FERNWOOD COMMERCIAL PARK. This building will be comprised of (8) individual Commercial Condominium Units of 2,100' each. Unlike the first two buildings that were built in block, this building will be built in steel and wood frame as its main structure. The passage doors, overhead doors, windows, awnings, gutters, offices, floors, hvac, insulation and exterior trim and stucco facade will mirror the first two buildings. All approvals, utilities, and site work are in place. The current prints from buildings #1 and #2 show the actual building sizes, layouts, etc. and are available for Agents to obtain in the Associated Documents.