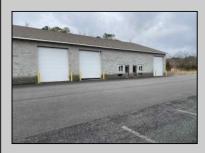

## **COMMENTS**

FERNWOOD COMMERCIAL PARK - BUILDING #3: ONLY 1 UNIT LEFT! Estimated delivery on September 1, 2025. The proposed BUILDING #3 at the FERNWOOD COMMERCIAL PARK. This building will be comprised of (8) individual Commercial Condominium Units of 2,100' each. Unlike the first two buildings that were built in block, this building will be built in steel and wood frame as its main structure. The passage doors, overhead doors, windows, awnings, gutters, offices, floors, hvac, insulation and exterior trim and stucco facade will mirror the first two buildings. All approvals, utilities, and site work are in place. The current prints from buildings #1 and #2 show the actual building sizes, layouts, etc. and are available for Agents to obtain in the Associated Documents.