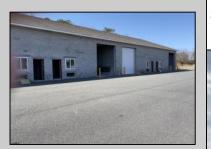

## **COMMENTS**

FERNWOOD COMMERCIAL PARK - BUILDING #3: ONLY 1 UNIT LEFT! Estimated delivery on September 1, 2025. The proposed BUILDING #3 at the FERNWOOD COMMERCIAL PARK. This building will be comprised of (8) individual Commercial Condominium Units of 2,100' each. Unlike the first two buildings that were built in block, this building will be built in steel and wood frame as its main structure. The passage doors, overhead doors, windows, awnings, gutters, offices, floors, hvac, insulation and exterior trim and stucco facade will mirror the first two buildings. All approvals, utilities, and site work are in place. The current prints from buildings #1 and #2 show the actual building sizes, layouts, etc. and are available for Agents to obtain in the Associated Documents.