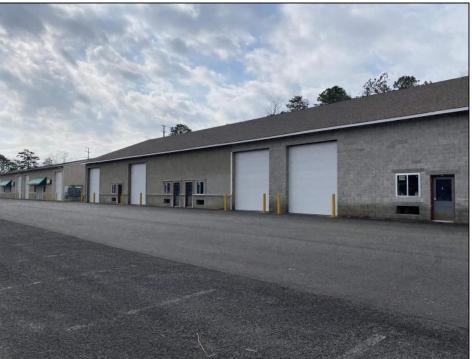

## **COMMENTS**

FERNWOOD COMMERCIAL PARK - BUILDING #3: ONLY 1 UNIT LEFT! Estimated delivery on September 1, 2025. The proposed BUILDING #3 at the FERNWOOD COMMERCIAL PARK. This building will be comprised of (8) individual Commercial Condominium Units of 2,100' each. Unlike the first two buildings that were built in block, this building will be built in steel and wood frame as its main structure. The passage doors, overhead doors, windows, awnings, gutters, offices, floors, hvac, insulation and exterior trim and stucco facade will mirror the first two buildings. All approvals, utilities, and site work are in place. The current prints from buildings #1 and #2 show the actual building sizes, layouts, etc. and are available for Agents to obtain in the Associated Documents.