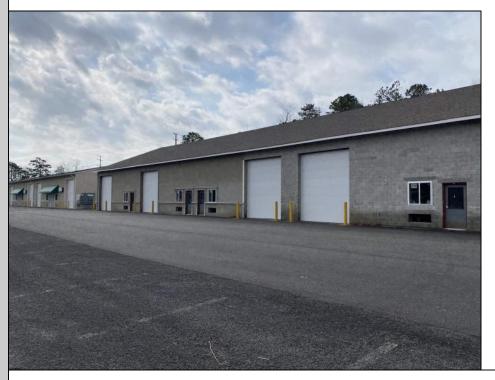

## COMMENTS

FERNWOOD COMMERCIAL PARK - BUILDING #3: ONLY 1 UNIT LEFT! Estimated delivery on September 1, 2025. The proposed BUILDING #3 at the FERNWOOD COMMERCIAL PARK. This building will be comprised of (8) individual Commercial Condominium Units of 2,100' each. Unlike the first two buildings that were built in block, this building will be built in steel and wood frame as its main structure. The passage doors, overhead doors, windows, awnings, gutters, offices, floors, hvac, insulation and exterior trim and stucco facade will mirror the first two buildings. All approvals, utilities, and site work are in place. The current prints from buildings #1 and #2 show the actual building sizes, layouts, etc. and are available for Agents to obtain in the Associated Documents.