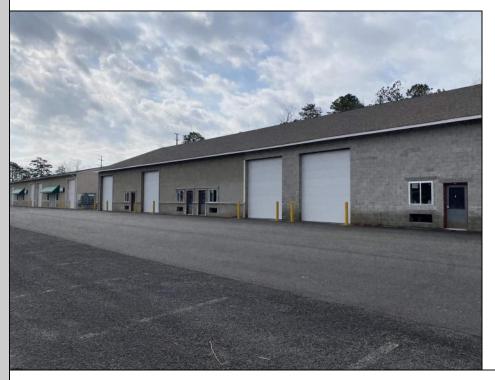

## COMMENTS

FERNWOOD COMMERCIAL PARK - BUILDING #3: ONLY 1 UNIT LEFT! Estimated delivery on September 1, 2025. The proposed BUILDING #3 at the FERNWOOD COMMERCIAL PARK. This building will be comprised of (8) individual Commercial Condominium Units of 2,100' each. Unlike the first two buildings that were built in block, this building will be built in steel and wood frame as its main structure. The passage doors, overhead doors, windows, awnings, gutters, offices, floors, hvac, insulation and exterior trim and stucco facade will mirror the first two buildings. All approvals, utilities, and site work are in place. The current prints from buildings #1 and #2 show the actual building sizes, layouts, etc. and are available for Agents to obtain in the Associated Documents.