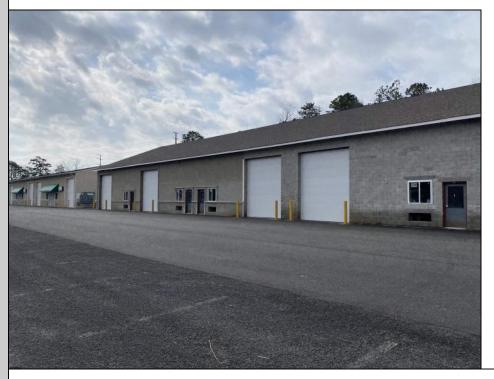

## COMMENTS

FERNWOOD COMMERCIAL PARK - BUILDING #3: ONLY 1 UNIT LEFT! Estimated delivery on September 1, 2025. The proposed BUILDING #3 at the FERNWOOD COMMERCIAL PARK. This building will be comprised of (8) individual Commercial Condominium Units of 2,100' each. Unlike the first two buildings that were built in block, this building will be built in steel and wood frame as its main structure. The passage doors, overhead doors, windows, awnings, gutters, offices, floors, hvac, insulation and exterior trim and stucco facade will mirror the first two buildings. All approvals, utilities, and site work are in place. The current prints from buildings #1 and #2 show the actual building sizes, layouts, etc. and are available for Agents to obtain in the Associated Documents.