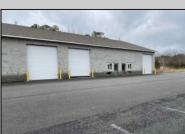

## COMMENTS

FERNWOOD COMMERCIAL PARK - BUILDING #3: ONLY 1 UNIT LEFT! Estimated delivery on September 1, 2025. The proposed BUILDING #3 at the FERNWOOD COMMERCIAL PARK. This building will be comprised of (8) individual Commercial Condominium Units of 2,100' each. Unlike the first two buildings that were built in block, this building will be built in steel and wood frame as its main structure. The passage doors, overhead doors, windows, awnings, gutters, offices, floors, hvac, insulation and exterior trim and stucco facade will mirror the first two buildings. All approvals, utilities, and site work are in place. The current prints from buildings #1 and #2 show the actual building sizes, layouts, etc. and are available for Agents to obtain in the Associated Documents.