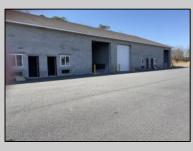

## COMMENTS

FERNWOOD COMMERCIAL PARK - BUILDING #3: ONLY 1 UNIT LEFT! Estimated delivery on September 1, 2025. The proposed BUILDING #3 at the FERNWOOD COMMERCIAL PARK. This building will be comprised of (8) individual Commercial Condominium Units of 2,100' each. Unlike the first two buildings that were built in block, this building will be built in steel and wood frame as its main structure. The passage doors, overhead doors, windows, awnings, gutters, offices, floors, hvac, insulation and exterior trim and stucco facade will mirror the first two buildings. All approvals, utilities, and site work are in place. The current prints from buildings #1 and #2 show the actual building sizes, layouts, etc. and are available for Agents to obtain in the Associated Documents.