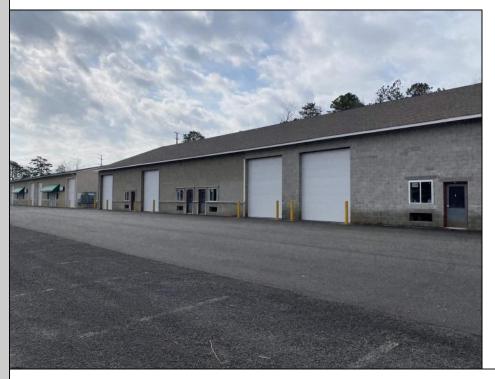

## COMMENTS

FERNWOOD COMMERCIAL PARK - BUILDING #3: ONLY 1 UNIT LEFT! Estimated delivery on September 1, 2025. The proposed BUILDING #3 at the FERNWOOD COMMERCIAL PARK. This building will be comprised of (8) individual Commercial Condominium Units of 2,100' each. Unlike the first two buildings that were built in block, this building will be built in steel and wood frame as its main structure. The passage doors, overhead doors, windows, awnings, gutters, offices, floors, hvac, insulation and exterior trim and stucco facade will mirror the first two buildings. All approvals, utilities, and site work are in place. The current prints from buildings #1 and #2 show the actual building sizes, layouts, etc. and are available for Agents to obtain in the Associated Documents.