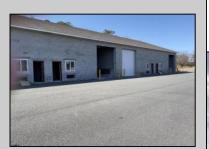

## **COMMENTS**

FERNWOOD COMMERCIAL PARK - BUILDING #3: ONLY 2 UNITS LEFT! Estimated delivery on June 1, 2025. The proposed BUILDING #3 at the FERNWOOD COMMERCIAL PARK. This building will be comprised of (8) individual Commercial Condominium Units of 2,100' each. Unlike the first two buildings that were built in block, this building will be built in steel as its main structure. The passage doors, overhead doors, windows, awnings, gutters, offices, floors, hvac, insulation and exterior trim and stucco facade will mirror the first two buildings. All approvals, utilities, and site work are in place. The current prints from buildings #1 and #2 show the actual building sizes, layouts, etc. and are available for Agents to obtain in the Associated Documents.