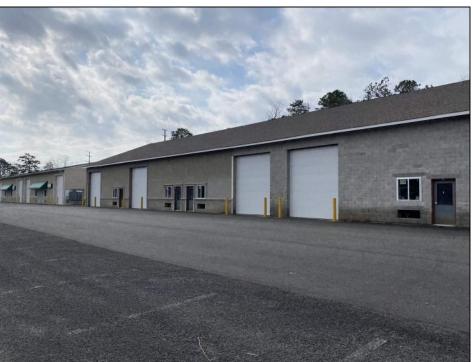

## **COMMENTS**

FERNWOOD COMMERCIAL PARK - BUILDING #3: ONLY 2 UNITS LEFT! Estimated delivery on June 1, 2025. The proposed BUILDING #3 at the FERNWOOD COMMERCIAL PARK. This building will be comprised of (8) individual Commercial Condominium Units of 2,100' each. Unlike the first two buildings that were built in block, this building will be built in steel as its main structure. The passage doors, overhead doors, windows, awnings, gutters, offices, floors, hvac, insulation and exterior trim and stucco facade will mirror the first two buildings. All approvals, utilities, and site work are in place. The current prints from buildings #1 and #2 show the actual building sizes, layouts, etc. and are available for Agents to obtain in the Associated Documents.