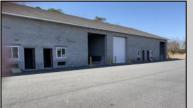

## **COMMENTS**

FERNWOOD COMMERCIAL PARK - BUILDING #3: ONLY 2 UNITS LEFT! Estimated delivery on June 1, 2025. The proposed BUILDING #3 at the FERNWOOD COMMERCIAL PARK. This building will be comprised of (8) individual Commercial Condominium Units of 2,100' each. Unlike the first two buildings that were built in block, this building will be built in steel as its main structure. The passage doors, overhead doors, windows, awnings, gutters, offices, floors, hvac, insulation and exterior trim and stucco facade will mirror the first two buildings. All approvals, utilities, and site work are in place. The current prints from buildings #1 and #2 show the actual building sizes, layouts, etc. and are available for Agents to obtain in the Associated Documents.