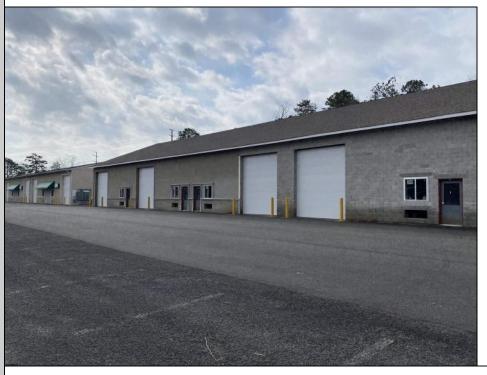

## **COMMENTS**

FERNWOOD COMMERCIAL PARK - BUILDING #3: ONLY 2 UNITS LEFT! Estimated delivery on June 1, 2025. The proposed BUILDING #3 at the FERNWOOD COMMERCIAL PARK. This building will be comprised of (8) individual Commercial Condominium Units of 2,100' each. Unlike the first two buildings that were built in block, this building will be built in steel as its main structure. The passage doors, overhead doors, windows, awnings, gutters, offices, floors, hvac, insulation and exterior trim and stucco facade will mirror the first two buildings. All approvals, utilities, and site work are in place. The current prints from buildings #1 and #2 show the actual building sizes, layouts, etc. and are available for Agents to obtain in the Associated Documents.