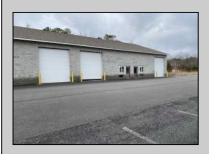

## **COMMENTS**

FERNWOOD COMMERCIAL PARK - BUILDING #3: ONLY 1 UNIT LEFT! Estimated delivery on September 1, 2025. The proposed BUILDING #3 at the FERNWOOD COMMERCIAL PARK. This building will be comprised of (8) individual Commercial Condominium Units of 2,100' each. Unlike the first two buildings that were built in block, this building will be built in steel and wood frame as its main structure. The passage doors, overhead doors, windows, awnings, gutters, offices, floors, hvac, insulation and exterior trim and stucco facade will mirror the first two buildings. All approvals, utilities, and site work are in place. The current prints from buildings #1 and #2 show the actual building sizes, layouts, etc. and are available for Agents to obtain in the Associated Documents.