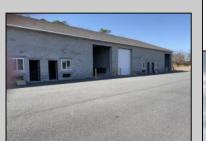

## **COMMENTS**

FERNWOOD COMMERCIAL PARK - BUILDING #3: ONLY 1 UNIT LEFT! Estimated delivery on September 1, 2025. The proposed BUILDING #3 at the FERNWOOD COMMERCIAL PARK. This building will be comprised of (8) individual Commercial Condominium Units of 2,100' each. Unlike the first two buildings that were built in block, this building will be built in steel and wood frame as its main structure. The passage doors, overhead doors, windows, awnings, gutters, offices, floors, hvac, insulation and exterior trim and stucco facade will mirror the first two buildings. All approvals, utilities, and site work are in place. The current prints from buildings #1 and #2 show the actual building sizes, layouts, etc. and are available for Agents to obtain in the Associated Documents.