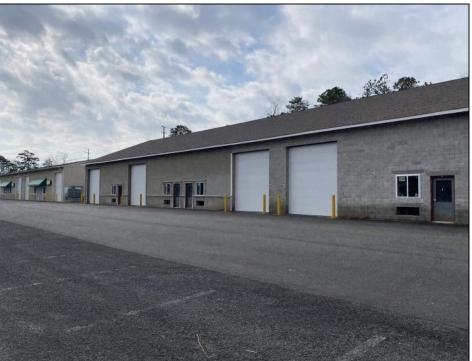

## **COMMENTS**

FERNWOOD COMMERCIAL PARK - BUILDING #3: ONLY 1 UNIT LEFT! Estimated delivery on September 1, 2025. The proposed BUILDING #3 at the FERNWOOD COMMERCIAL PARK. This building will be comprised of (8) individual Commercial Condominium Units of 2,100' each. Unlike the first two buildings that were built in block, this building will be built in steel and wood frame as its main structure. The passage doors, overhead doors, windows, awnings, gutters, offices, floors, hvac, insulation and exterior trim and stucco facade will mirror the first two buildings. All approvals, utilities, and site work are in place. The current prints from buildings #1 and #2 show the actual building sizes, layouts, etc. and are available for Agents to obtain in the Associated Documents.