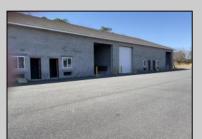

## **COMMENTS**

FERNWOOD COMMERCIAL PARK - BUILDING #3: ONLY 1 UNIT LEFT! Estimated delivery on September 1, 2025. The proposed BUILDING #3 at the FERNWOOD COMMERCIAL PARK. This building will be comprised of (8) individual Commercial Condominium Units of 2,100' each. Unlike the first two buildings that were built in block, this building will be built in steel and wood frame as its main structure. The passage doors, overhead doors, windows, awnings, gutters, offices, floors, hvac, insulation and exterior trim and stucco facade will mirror the first two buildings. All approvals, utilities, and site work are in place. The current prints from buildings #1 and #2 show the actual building sizes, layouts, etc. and are available for Agents to obtain in the Associated Documents.