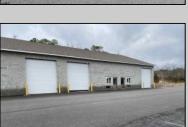

## **COMMENTS**

FERNWOOD COMMERCIAL PARK - BUILDING #3: ONLY 1 UNIT LEFT! Estimated delivery on September 1, 2025. The proposed BUILDING #3 at the FERNWOOD COMMERCIAL PARK. This building will be comprised of (8) individual Commercial Condominium Units of 2,100' each. Unlike the first two buildings that were built in block, this building will be built in steel and wood frame as its main structure. The passage doors, overhead doors, windows, awnings, gutters, offices, floors, hvac, insulation and exterior trim and stucco facade will mirror the first two buildings. All approvals, utilities, and site work are in place. The current prints from buildings #1 and #2 show the actual building sizes, layouts, etc. and are available for Agents to obtain in the Associated Documents.