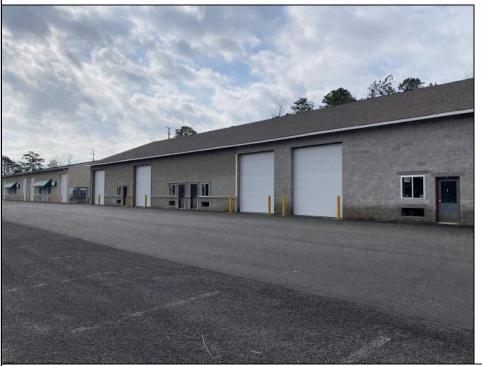

## **COMMENTS**

FERNWOOD COMMERCIAL PARK - BUILDING #3: ONLY 1 UNIT LEFT! Estimated delivery on September 1, 2025. The proposed BUILDING #3 at the FERNWOOD COMMERCIAL PARK. This building will be comprised of (8) individual Commercial Condominium Units of 2,100' each. Unlike the first two buildings that were built in block, this building will be built in steel and wood frame as its main structure. The passage doors, overhead doors, windows, awnings, gutters, offices, floors, hvac, insulation and exterior trim and stucco facade will mirror the first two buildings. All approvals, utilities, and site work are in place. The current prints from buildings #1 and #2 show the actual building sizes, layouts, etc. and are available for Agents to obtain in the Associated Documents.