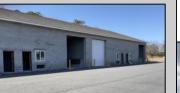

## **COMMENTS**

FERNWOOD COMMERCIAL PARK - BUILDING #3: ONLY 1 UNIT LEFT! Estimated delivery on September 1, 2025. The proposed BUILDING #3 at the FERNWOOD COMMERCIAL PARK. This building will be comprised of (8) individual Commercial Condominium Units of 2,100' each. Unlike the first two buildings that were built in block, this building will be built in steel and wood frame as its main structure. The passage doors, overhead doors, windows, awnings, gutters, offices, floors, hvac, insulation and exterior trim and stucco facade will mirror the first two buildings. All approvals, utilities, and site work are in place. The current prints from buildings #1 and #2 show the actual building sizes, layouts, etc. and are available for Agents to obtain in the Associated Documents.