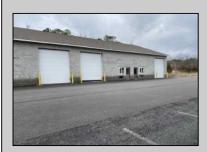

## **COMMENTS**

FERNWOOD COMMERCIAL PARK - BUILDING #3: ONLY 1 UNIT LEFT! Estimated delivery on September 1, 2025. The proposed BUILDING #3 at the FERNWOOD COMMERCIAL PARK. This building will be comprised of (8) individual Commercial Condominium Units of 2,100' each. Unlike the first two buildings that were built in block, this building will be built in steel and wood frame as its main structure. The passage doors, overhead doors, windows, awnings, gutters, offices, floors, hvac, insulation and exterior trim and stucco facade will mirror the first two buildings. All approvals, utilities, and site work are in place. The current prints from buildings #1 and #2 show the actual building sizes, layouts, etc. and are available for Agents to obtain in the Associated Documents.