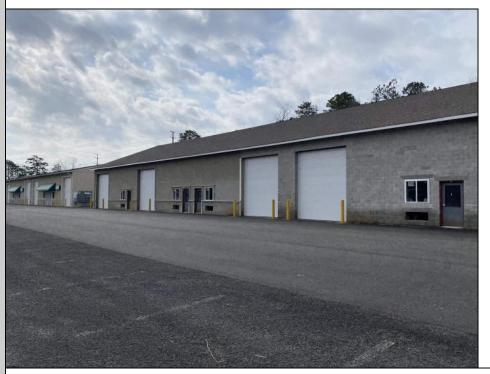

## **COMMENTS**

FERNWOOD COMMERCIAL PARK - BUILDING #3: ONLY 1 UNIT LEFT! Estimated delivery on September 1, 2025. The proposed BUILDING #3 at the FERNWOOD COMMERCIAL PARK. This building will be comprised of (8) individual Commercial Condominium Units of 2,100' each. Unlike the first two buildings that were built in block, this building will be built in steel and wood frame as its main structure. The passage doors, overhead doors, windows, awnings, gutters, offices, floors, hvac, insulation and exterior trim and stucco facade will mirror the first two buildings. All approvals, utilities, and site work are in place. The current prints from buildings #1 and #2 show the actual building sizes, layouts, etc. and are available for Agents to obtain in the Associated Documents.