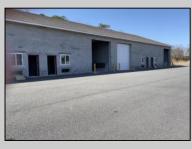

## COMMENTS

FERNWOOD COMMERCIAL PARK - BUILDING #3: ONLY 1 UNIT LEFT! Estimated delivery on September 1, 2025. The proposed BUILDING #3 at the FERNWOOD COMMERCIAL PARK. This building will be comprised of (8) individual Commercial Condominium Units of 2,100' each. Unlike the first two buildings that were built in block, this building will be built in steel and wood frame as its main structure. The passage doors, overhead doors, windows, awnings, gutters, offices, floors, hvac, insulation and exterior trim and stucco facade will mirror the first two buildings. All approvals, utilities, and site work are in place. The current prints from buildings #1 and #2 show the actual building sizes, layouts, etc. and are available for Agents to obtain in the Associated Documents.