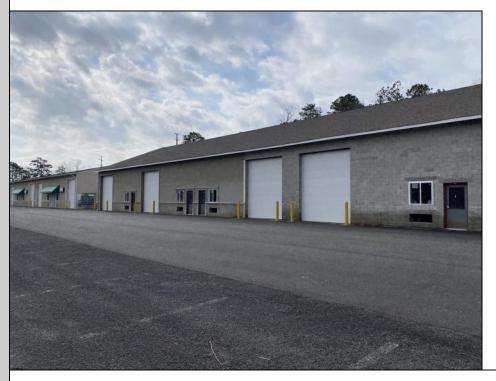

## COMMENTS

FERNWOOD COMMERCIAL PARK - BUILDING #3: ONLY 1 UNIT LEFT! Estimated delivery on September 1, 2025. The proposed BUILDING #3 at the FERNWOOD COMMERCIAL PARK. This building will be comprised of (8) individual Commercial Condominium Units of 2,100' each. Unlike the first two buildings that were built in block, this building will be built in steel and wood frame as its main structure. The passage doors, overhead doors, windows, awnings, gutters, offices, floors, hvac, insulation and exterior trim and stucco facade will mirror the first two buildings. All approvals, utilities, and site work are in place. The current prints from buildings #1 and #2 show the actual building sizes, layouts, etc. and are available for Agents to obtain in the Associated Documents.