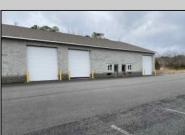

## COMMENTS

FERNWOOD COMMERCIAL PARK - BUILDING #3: ONLY 1 UNIT LEFT! Estimated delivery on September 1, 2025. The proposed BUILDING #3 at the FERNWOOD COMMERCIAL PARK. This building will be comprised of (8) individual Commercial Condominium Units of 2,100' each. Unlike the first two buildings that were built in block, this building will be built in steel and wood frame as its main structure. The passage doors, overhead doors, windows, awnings, gutters, offices, floors, hvac, insulation and exterior trim and stucco facade will mirror the first two buildings. All approvals, utilities, and site work are in place. The current prints from buildings #1 and #2 show the actual building sizes, layouts, etc. and are available for Agents to obtain in the Associated Documents.