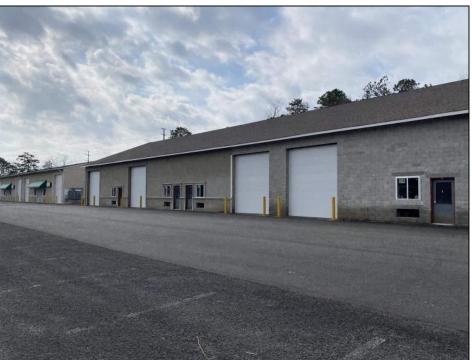

## **COMMENTS**

FERNWOOD COMMERCIAL PARK - BUILDING #3: ONLY 1 UNIT LEFT! Estimated delivery on September 1, 2025. The proposed BUILDING #3 at the FERNWOOD COMMERCIAL PARK. This building will be comprised of (8) individual Commercial Condominium Units of 2,100' each. Unlike the first two buildings that were built in block, this building will be built in steel and wood frame as its main structure. The passage doors, overhead doors, windows, awnings, gutters, offices, floors, hvac, insulation and exterior trim and stucco facade will mirror the first two buildings. All approvals, utilities, and site work are in place. The current prints from buildings #1 and #2 show the actual building sizes, layouts, etc. and are available for Agents to obtain in the Associated Documents.