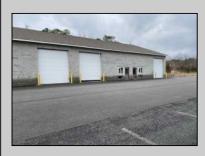

## **COMMENTS**

FERNWOOD COMMERCIAL PARK - BUILDING #3: ONLY 1 UNIT LEFT! Estimated delivery on September 1, 2025. The proposed BUILDING #3 at the FERNWOOD COMMERCIAL PARK. This building will be comprised of (8) individual Commercial Condominium Units of 2,100' each. Unlike the first two buildings that were built in block, this building will be built in steel and wood frame as its main structure. The passage doors, overhead doors, windows, awnings, gutters, offices, floors, hvac, insulation and exterior trim and stucco facade will mirror the first two buildings. All approvals, utilities, and site work are in place. The current prints from buildings #1 and #2 show the actual building sizes, layouts, etc. and are available for Agents to obtain in the Associated Documents.