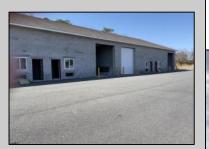

## **COMMENTS**

FERNWOOD COMMERCIAL PARK - BUILDING #3: ONLY 1 UNIT LEFT! Estimated delivery on September 1, 2025. The proposed BUILDING #3 at the FERNWOOD COMMERCIAL PARK. This building will be comprised of (8) individual Commercial Condominium Units of 2,100' each. Unlike the first two buildings that were built in block, this building will be built in steel and wood frame as its main structure. The passage doors, overhead doors, windows, awnings, gutters, offices, floors, hvac, insulation and exterior trim and stucco facade will mirror the first two buildings. All approvals, utilities, and site work are in place. The current prints from buildings #1 and #2 show the actual building sizes, layouts, etc. and are available for Agents to obtain in the Associated Documents.