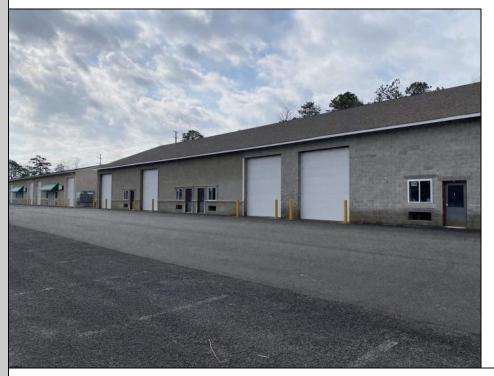

## COMMENTS

FERNWOOD COMMERCIAL PARK - BUILDING #3: ONLY 2 UNITS LEFT! Estimated delivery on June 1, 2025. The proposed BUILDING #3 at the FERNWOOD COMMERCIAL PARK. This building will be comprised of (8) individual Commercial Condominium Units of 2,100' each. Unlike the first two buildings that were built in block, this building will be built in steel as its main structure. The passage doors, overhead doors, windows, awnings, gutters, offices, floors, hvac, insulation and exterior trim and stucco facade will mirror the first two buildings. All approvals, utilities, and site work are in place. The current prints from buildings #1 and #2 show the actual building sizes, layouts, etc. and are available for Agents to obtain in the Associated Documents.