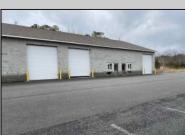

## COMMENTS

FERNWOOD COMMERCIAL PARK - BUILDING #3: ONLY 2 UNITS LEFT! Estimated delivery on June 1, 2025. The proposed BUILDING #3 at the FERNWOOD COMMERCIAL PARK. This building will be comprised of (8) individual Commercial Condominium Units of 2,100' each. Unlike the first two buildings that were built in block, this building will be built in steel as its main structure. The passage doors, overhead doors, windows, awnings, gutters, offices, floors, hvac, insulation and exterior trim and stucco facade will mirror the first two buildings. All approvals, utilities, and site work are in place. The current prints from buildings #1 and #2 show the actual building sizes, layouts, etc. and are available for Agents to obtain in the Associated Documents.