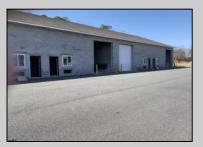

## **COMMENTS**

FERNWOOD COMMERCIAL PARK - BUILDING #3: ONLY 2 UNITS LEFT! Estimated delivery on June 1, 2025. The proposed BUILDING #3 at the FERNWOOD COMMERCIAL PARK. This building will be comprised of (8) individual Commercial Condominium Units of 2,100' each. Unlike the first two buildings that were built in block, this building will be built in steel as its main structure. The passage doors, overhead doors, windows, awnings, gutters, offices, floors, hvac, insulation and exterior trim and stucco facade will mirror the first two buildings. All approvals, utilities, and site work are in place. The current prints from buildings #1 and #2 show the actual building sizes, layouts, etc. and are available for Agents to obtain in the Associated Documents.