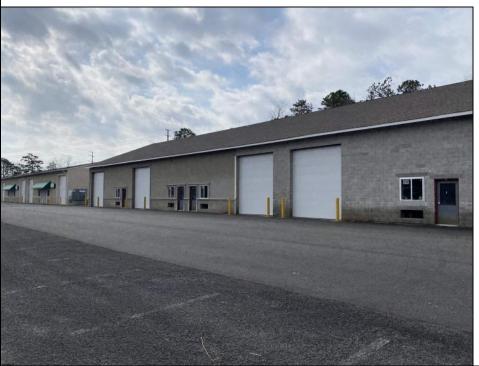

## **COMMENTS**

FERNWOOD COMMERCIAL PARK - BUILDING #3: ONLY 2 UNITS LEFT! Estimated delivery on June 1, 2025. The proposed BUILDING #3 at the FERNWOOD COMMERCIAL PARK. This building will be comprised of (8) individual Commercial Condominium Units of 2,100' each. Unlike the first two buildings that were built in block, this building will be built in steel as its main structure. The passage doors, overhead doors, windows, awnings, gutters, offices, floors, hvac, insulation and exterior trim and stucco facade will mirror the first two buildings. All approvals, utilities, and site work are in place. The current prints from buildings #1 and #2 show the actual building sizes, layouts, etc. and are available for Agents to obtain in the Associated Documents.