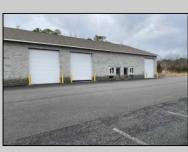

## **COMMENTS**

FERNWOOD COMMERCIAL PARK - BUILDING #3: ONLY 2 UNITS LEFT! Estimated delivery on June 1, 2025. The proposed BUILDING #3 at the FERNWOOD COMMERCIAL PARK. This building will be comprised of (8) individual Commercial Condominium Units of 2,100' each. Unlike the first two buildings that were built in block, this building will be built in steel as its main structure. The passage doors, overhead doors, windows, awnings, gutters, offices, floors, hvac, insulation and exterior trim and stucco facade will mirror the first two buildings. All approvals, utilities, and site work are in place. The current prints from buildings #1 and #2 show the actual building sizes, layouts, etc. and are available for Agents to obtain in the Associated Documents.