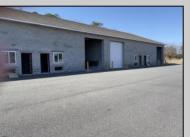

## **COMMENTS**

FERNWOOD COMMERCIAL PARK - BUILDING #3: ONLY 1 UNIT LEFT! Estimated delivery on September 1, 2025. The proposed BUILDING #3 at the FERNWOOD COMMERCIAL PARK. This building will be comprised of (8) individual Commercial Condominium Units of 2,100' each. Unlike the first two buildings that were built in block, this building will be built in steel and wood frame as its main structure. The passage doors, overhead doors, windows, awnings, gutters, offices, floors, hvac, insulation and exterior trim and stucco facade will mirror the first two buildings. All approvals, utilities, and site work are in place. The current prints from buildings #1 and #2 show the actual building sizes, layouts, etc. and are available for Agents to obtain in the Associated Documents.