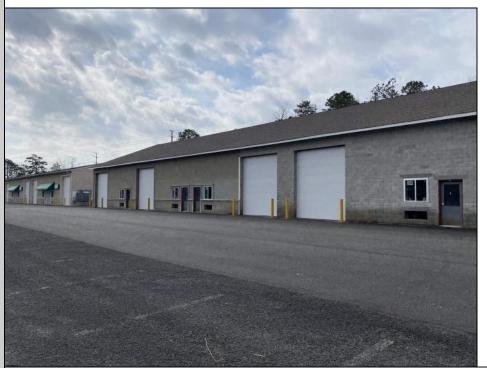

## **COMMENTS**

FERNWOOD COMMERCIAL PARK - BUILDING #3: ONLY 1 UNIT LEFT! Estimated delivery on September 1, 2025. The proposed BUILDING #3 at the FERNWOOD COMMERCIAL PARK. This building will be comprised of (8) individual Commercial Condominium Units of 2,100' each. Unlike the first two buildings that were built in block, this building will be built in steel and wood frame as its main structure. The passage doors, overhead doors, windows, awnings, gutters, offices, floors, hvac, insulation and exterior trim and stucco facade will mirror the first two buildings. All approvals, utilities, and site work are in place. The current prints from buildings #1 and #2 show the actual building sizes, layouts, etc. and are available for Agents to obtain in the Associated Documents.