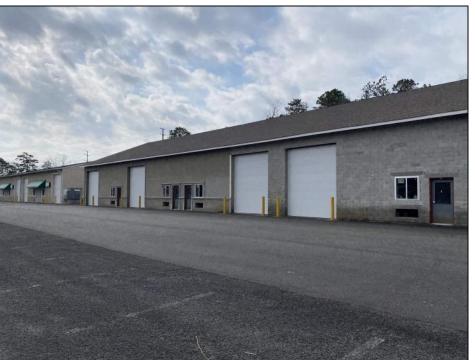

## **COMMENTS**

FERNWOOD COMMERCIAL PARK - BUILDING #3: ONLY 1 UNIT LEFT! Estimated delivery on September 1, 2025. The proposed BUILDING #3 at the FERNWOOD COMMERCIAL PARK. This building will be comprised of (8) individual Commercial Condominium Units of 2,100' each. Unlike the first two buildings that were built in block, this building will be built in steel and wood frame as its main structure. The passage doors, overhead doors, windows, awnings, gutters, offices, floors, hvac, insulation and exterior trim and stucco facade will mirror the first two buildings. All approvals, utilities, and site work are in place. The current prints from buildings #1 and #2 show the actual building sizes, layouts, etc. and are available for Agents to obtain in the Associated Documents.