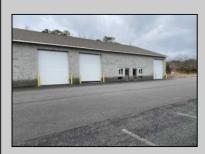

## **COMMENTS**

FERNWOOD COMMERCIAL PARK - BUILDING #3: ONLY 1 UNIT LEFT! Estimated delivery on September 1, 2025. The proposed BUILDING #3 at the FERNWOOD COMMERCIAL PARK. This building will be comprised of (8) individual Commercial Condominium Units of 2,100' each. Unlike the first two buildings that were built in block, this building will be built in steel and wood frame as its main structure. The passage doors, overhead doors, windows, awnings, gutters, offices, floors, hvac, insulation and exterior trim and stucco facade will mirror the first two buildings. All approvals, utilities, and site work are in place. The current prints from buildings #1 and #2 show the actual building sizes, layouts, etc. and are available for Agents to obtain in the Associated Documents.