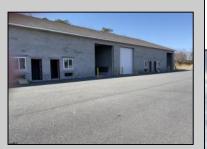

## **COMMENTS**

FERNWOOD COMMERCIAL PARK - BUILDING #3: ONLY 1 UNIT LEFT! Estimated delivery on September 1, 2025. The proposed BUILDING #3 at the FERNWOOD COMMERCIAL PARK. This building will be comprised of (8) individual Commercial Condominium Units of 2,100' each. Unlike the first two buildings that were built in block, this building will be built in steel and wood frame as its main structure. The passage doors, overhead doors, windows, awnings, gutters, offices, floors, hvac, insulation and exterior trim and stucco facade will mirror the first two buildings. All approvals, utilities, and site work are in place. The current prints from buildings #1 and #2 show the actual building sizes, layouts, etc. and are available for Agents to obtain in the Associated Documents.