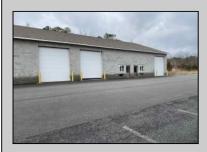

## **COMMENTS**

FERNWOOD COMMERCIAL PARK - BUILDING #3: ONLY 1 UNIT LEFT! Estimated delivery on September 1, 2025. The proposed BUILDING #3 at the FERNWOOD COMMERCIAL PARK. This building will be comprised of (8) individual Commercial Condominium Units of 2,100' each. Unlike the first two buildings that were built in block, this building will be built in steel and wood frame as its main structure. The passage doors, overhead doors, windows, awnings, gutters, offices, floors, hvac, insulation and exterior trim and stucco facade will mirror the first two buildings. All approvals, utilities, and site work are in place. The current prints from buildings #1 and #2 show the actual building sizes, layouts, etc. and are available for Agents to obtain in the Associated Documents.