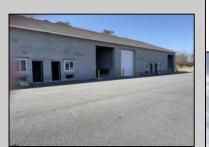

## **COMMENTS**

FERNWOOD COMMERCIAL PARK - BUILDING #3: ONLY 1 UNIT LEFT! Estimated delivery on September 1, 2025. The proposed BUILDING #3 at the FERNWOOD COMMERCIAL PARK. This building will be comprised of (8) individual Commercial Condominium Units of 2,100' each. Unlike the first two buildings that were built in block, this building will be built in steel and wood frame as its main structure. The passage doors, overhead doors, windows, awnings, gutters, offices, floors, hvac, insulation and exterior trim and stucco facade will mirror the first two buildings. All approvals, utilities, and site work are in place. The current prints from buildings #1 and #2 show the actual building sizes, layouts, etc. and are available for Agents to obtain in the Associated Documents.