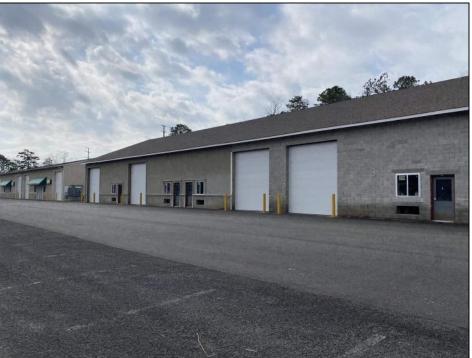

## **COMMENTS**

FERNWOOD COMMERCIAL PARK - BUILDING #3: ONLY 1 UNIT LEFT! Estimated delivery on September 1, 2025. The proposed BUILDING #3 at the FERNWOOD COMMERCIAL PARK. This building will be comprised of (8) individual Commercial Condominium Units of 2,100' each. Unlike the first two buildings that were built in block, this building will be built in steel and wood frame as its main structure. The passage doors, overhead doors, windows, awnings, gutters, offices, floors, hvac, insulation and exterior trim and stucco facade will mirror the first two buildings. All approvals, utilities, and site work are in place. The current prints from buildings #1 and #2 show the actual building sizes, layouts, etc. and are available for Agents to obtain in the Associated Documents.