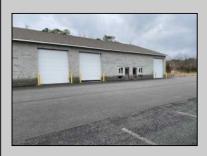

## **COMMENTS**

FERNWOOD COMMERCIAL PARK - BUILDING #3: ONLY 2 UNITS LEFT! Estimated delivery on June 1, 2025. The proposed BUILDING #3 at the FERNWOOD COMMERCIAL PARK. This building will be comprised of (8) individual Commercial Condominium Units of 2,100' each. Unlike the first two buildings that were built in block, this building will be built in steel as its main structure. The passage doors, overhead doors, windows, awnings, gutters, offices, floors, hvac, insulation and exterior trim and stucco facade will mirror the first two buildings. All approvals, utilities, and site work are in place. The current prints from buildings #1 and #2 show the actual building sizes, layouts, etc. and are available for Agents to obtain in the Associated Documents.