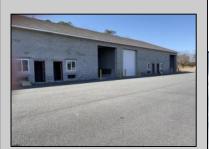

## **COMMENTS**

FERNWOOD COMMERCIAL PARK - BUILDING #3: ONLY 2 UNITS LEFT! Estimated delivery on June 1, 2025. The proposed BUILDING #3 at the FERNWOOD COMMERCIAL PARK. This building will be comprised of (8) individual Commercial Condominium Units of 2,100' each. Unlike the first two buildings that were built in block, this building will be built in steel as its main structure. The passage doors, overhead doors, windows, awnings, gutters, offices, floors, hvac, insulation and exterior trim and stucco facade will mirror the first two buildings. All approvals, utilities, and site work are in place. The current prints from buildings #1 and #2 show the actual building sizes, layouts, etc. and are available for Agents to obtain in the Associated Documents.