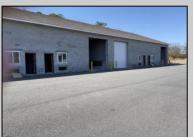

## **COMMENTS**

FERNWOOD COMMERCIAL PARK - BUILDING #3: ONLY 2 UNITS LEFT! Estimated delivery on June 1, 2025. The proposed BUILDING #3 at the FERNWOOD COMMERCIAL PARK. This building will be comprised of (8) individual Commercial Condominium Units of 2,100' each. Unlike the first two buildings that were built in block, this building will be built in steel as its main structure. The passage doors, overhead doors, windows, awnings, gutters, offices, floors, hvac, insulation and exterior trim and stucco facade will mirror the first two buildings. All approvals, utilities, and site work are in place. The current prints from buildings #1 and #2 show the actual building sizes, layouts, etc. and are available for Agents to obtain in the Associated Documents.