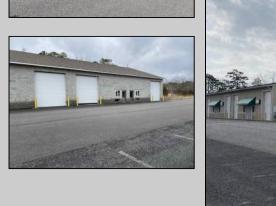

## **COMMENTS**

FERNWOOD COMMERCIAL PARK - BUILDING #3: ONLY 2 UNITS LEFT! Estimated delivery on June 1, 2025. The proposed BUILDING #3 at the FERNWOOD COMMERCIAL PARK. This building will be comprised of (8) individual Commercial Condominium Units of 2,100' each. Unlike the first two buildings that were built in block, this building will be built in steel as its main structure. The passage doors, overhead doors, windows, awnings, gutters, offices, floors, hvac, insulation and exterior trim and stucco facade will mirror the first two buildings. All approvals, utilities, and site work are in place. The current prints from buildings #1 and #2 show the actual building sizes, layouts, etc. and are available for Agents to obtain in the Associated Documents.