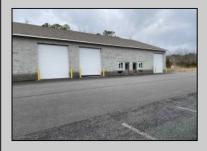

## **COMMENTS**

FERNWOOD COMMERCIAL PARK - BUILDING #3: ONLY 1 UNIT LEFT! Estimated delivery on September 1, 2025. The proposed BUILDING #3 at the FERNWOOD COMMERCIAL PARK. This building will be comprised of (8) individual Commercial Condominium Units of 2,100' each. Unlike the first two buildings that were built in block, this building will be built in steel and wood frame as its main structure. The passage doors, overhead doors, windows, awnings, gutters, offices, floors, hvac, insulation and exterior trim and stucco facade will mirror the first two buildings. All approvals, utilities, and site work are in place. The current prints from buildings #1 and #2 show the actual building sizes, layouts, etc. and are available for Agents to obtain in the Associated Documents.