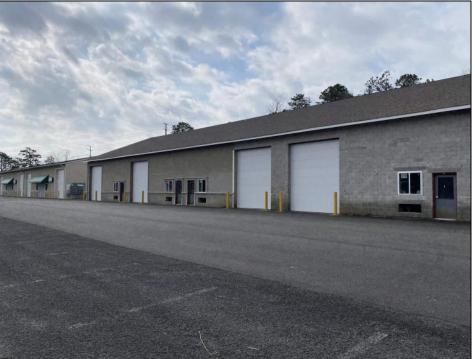

## **COMMENTS**

FERNWOOD COMMERCIAL PARK - BUILDING #3: ONLY 1 UNIT LEFT! Estimated delivery on September 1, 2025. The proposed BUILDING #3 at the FERNWOOD COMMERCIAL PARK. This building will be comprised of (8) individual Commercial Condominium Units of 2,100' each. Unlike the first two buildings that were built in block, this building will be built in steel and wood frame as its main structure. The passage doors, overhead doors, windows, awnings, gutters, offices, floors, hvac, insulation and exterior trim and stucco facade will mirror the first two buildings. All approvals, utilities, and site work are in place. The current prints from buildings #1 and #2 show the actual building sizes, layouts, etc. and are available for Agents to obtain in the Associated Documents.