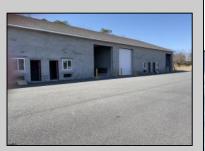

## **COMMENTS**

FERNWOOD COMMERCIAL PARK - BUILDING #3: ONLY 1 UNIT LEFT! Estimated delivery on September 1, 2025. The proposed BUILDING #3 at the FERNWOOD COMMERCIAL PARK. This building will be comprised of (8) individual Commercial Condominium Units of 2,100' each. Unlike the first two buildings that were built in block, this building will be built in steel and wood frame as its main structure. The passage doors, overhead doors, windows, awnings, gutters, offices, floors, hvac, insulation and exterior trim and stucco facade will mirror the first two buildings. All approvals, utilities, and site work are in place. The current prints from buildings #1 and #2 show the actual building sizes, layouts, etc. and are available for Agents to obtain in the Associated Documents.