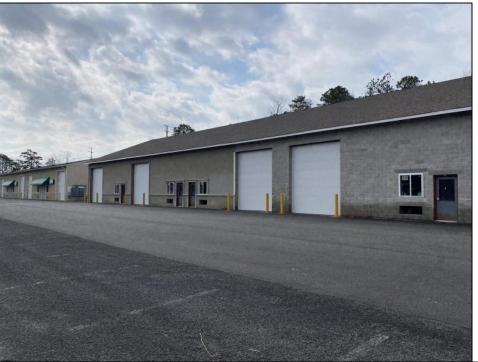

## **COMMENTS**

FERNWOOD COMMERCIAL PARK - BUILDING #3: ONLY 1 UNIT LEFT! Estimated delivery on September 1, 2025. The proposed BUILDING #3 at the FERNWOOD COMMERCIAL PARK. This building will be comprised of (8) individual Commercial Condominium Units of 2,100' each. Unlike the first two buildings that were built in block, this building will be built in steel and wood frame as its main structure. The passage doors, overhead doors, windows, awnings, gutters, offices, floors, hvac, insulation and exterior trim and stucco facade will mirror the first two buildings. All approvals, utilities, and site work are in place. The current prints from buildings #1 and #2 show the actual building sizes, layouts, etc. and are available for Agents to obtain in the Associated Documents.