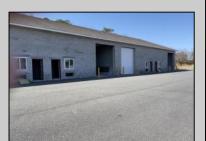

## **COMMENTS**

FERNWOOD COMMERCIAL PARK - BUILDING #3: ONLY 1 UNIT LEFT! Estimated delivery on September 1, 2025. The proposed BUILDING #3 at the FERNWOOD COMMERCIAL PARK. This building will be comprised of (8) individual Commercial Condominium Units of 2,100' each. Unlike the first two buildings that were built in block, this building will be built in steel and wood frame as its main structure. The passage doors, overhead doors, windows, awnings, gutters, offices, floors, hvac, insulation and exterior trim and stucco facade will mirror the first two buildings. All approvals, utilities, and site work are in place. The current prints from buildings #1 and #2 show the actual building sizes, layouts, etc. and are available for Agents to obtain in the Associated Documents.