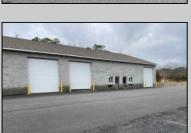

## **COMMENTS**

FERNWOOD COMMERCIAL PARK - BUILDING #3: ONLY 1 UNIT LEFT! Estimated delivery on September 1, 2025. The proposed BUILDING #3 at the FERNWOOD COMMERCIAL PARK. This building will be comprised of (8) individual Commercial Condominium Units of 2,100' each. Unlike the first two buildings that were built in block, this building will be built in steel and wood frame as its main structure. The passage doors, overhead doors, windows, awnings, gutters, offices, floors, hvac, insulation and exterior trim and stucco facade will mirror the first two buildings. All approvals, utilities, and site work are in place. The current prints from buildings #1 and #2 show the actual building sizes, layouts, etc. and are available for Agents to obtain in the Associated Documents.