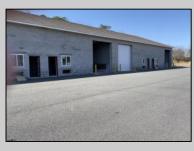

## COMMENTS

FERNWOOD COMMERCIAL PARK - BUILDING #3: ONLY 1 UNIT LEFT! Estimated delivery on September 1, 2025. The proposed BUILDING #3 at the FERNWOOD COMMERCIAL PARK. This building will be comprised of (8) individual Commercial Condominium Units of 2,100' each. Unlike the first two buildings that were built in block, this building will be built in steel and wood frame as its main structure. The passage doors, overhead doors, windows, awnings, gutters, offices, floors, hvac, insulation and exterior trim and stucco facade will mirror the first two buildings. All approvals, utilities, and site work are in place. The current prints from buildings #1 and #2 show the actual building sizes, layouts, etc. and are available for Agents to obtain in the Associated Documents.