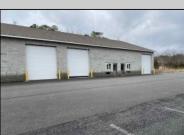

## COMMENTS

FERNWOOD COMMERCIAL PARK - BUILDING #3: ONLY 1 UNIT LEFT! Estimated delivery on September 1, 2025. The proposed BUILDING #3 at the FERNWOOD COMMERCIAL PARK. This building will be comprised of (8) individual Commercial Condominium Units of 2,100' each. Unlike the first two buildings that were built in block, this building will be built in steel and wood frame as its main structure. The passage doors, overhead doors, windows, awnings, gutters, offices, floors, hvac, insulation and exterior trim and stucco facade will mirror the first two buildings. All approvals, utilities, and site work are in place. The current prints from buildings #1 and #2 show the actual building sizes, layouts, etc. and are available for Agents to obtain in the Associated Documents.