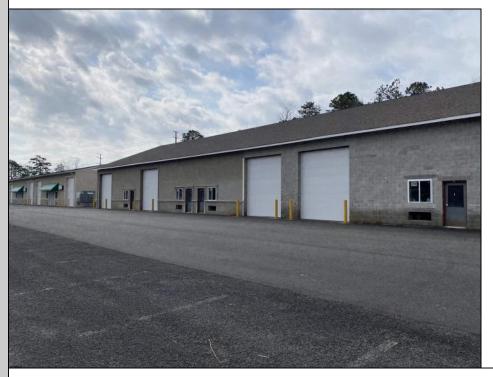

## COMMENTS

FERNWOOD COMMERCIAL PARK - BUILDING #3: ONLY 1 UNIT LEFT! Estimated delivery on September 1, 2025. The proposed BUILDING #3 at the FERNWOOD COMMERCIAL PARK. This building will be comprised of (8) individual Commercial Condominium Units of 2,100' each. Unlike the first two buildings that were built in block, this building will be built in steel and wood frame as its main structure. The passage doors, overhead doors, windows, awnings, gutters, offices, floors, hvac, insulation and exterior trim and stucco facade will mirror the first two buildings. All approvals, utilities, and site work are in place. The current prints from buildings #1 and #2 show the actual building sizes, layouts, etc. and are available for Agents to obtain in the Associated Documents.