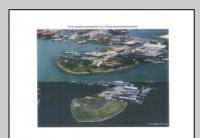

## **COMMENTS**

The PREMIER WATERFRONT LOCATION on the entire EAST COAST. These properties are direct waterfront with 300' bulkheads overlooking Gardener's Basin, Golden Nugget Marina-Casino, and direct access to Atlantic Ocean via one of the best deep-water inlets on the coast. Multiple properties being offered in this package price with adjacent properties available to complete assemblage that would provide an additional 900' of direct bulkheaded waterfront property. Previously zoned marine commercial now R-3 (Residential) ready for multiple uses. Seller will also consider long term ground lease proposals to credit tenant.