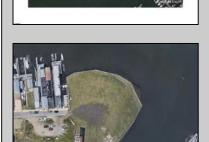

## **COMMENTS**

The PREMIER WATERFRONT LOCATION on the entire EAST COAST. These properties are direct waterfront with 300' bulkheads overlooking Gardener's Basin, Golden Nugget Marina-Casino, and direct access to Atlantic Ocean via one of the best deep-water inlets on the coast. Multiple properties being offered in this package price with adjacent properties available to complete assemblage that would provide an additional 900' of direct bulkheaded waterfront property. Previously zoned marine commercial now R-3 (Residential) ready for multiple uses. Seller will also consider long term ground lease proposals to credit tenant.