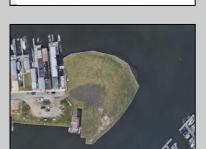

## **COMMENTS**

The PREMIER WATERFRONT LOCATION on the entire EAST COAST. These properties are direct waterfront with 300' bulkheads overlooking Gardener's Basin, Golden Nugget Marina-Casino, and direct access to Atlantic Ocean via one of the best deep-water inlets on the coast. Multiple properties being offered in this package price with adjacent properties available to complete assemblage that would provide an additional 900' of direct bulkheaded waterfront property. Previously zoned marine commercial now R-3 (Residential) ready for multiple uses. Seller will also consider long term ground lease proposals to credit tenant.