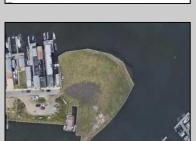

## **COMMENTS**

The PREMIER WATERFRONT LOCATION on the entire EAST COAST. These properties are direct waterfront with 300' bulkheads overlooking Gardener's Basin, Golden Nugget Marina-Casino, and direct access to Atlantic Ocean via one of the best deep-water inlets on the coast. Multiple properties being offered in this package price with adjacent properties available to complete assemblage that would provide an additional 900' of direct bulkheaded waterfront property. Previously zoned marine commercial now R-3 (Residential) ready for multiple uses. Seller will also consider long term ground lease proposals to credit tenant.