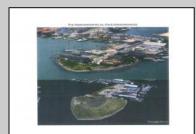

## **COMMENTS**

The PREMIER WATERFRONT LOCATION on the entire EAST COAST. These properties are direct waterfront with 300' bulkheads overlooking Gardener's Basin, Golden Nugget Marina-Casino, and direct access to Atlantic Ocean via one of the best deep-water inlets on the coast. Multiple properties being offered in this package price with adjacent properties available to complete assemblage that would provide an additional 900' of direct bulkheaded waterfront property. Previously zoned marine commercial now R-3 (Residential) ready for multiple uses. Seller will also consider long term ground lease proposals to credit tenant.