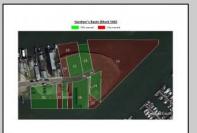

## **COMMENTS**

The PREMIER WATERFRONT LOCATION on the entire EAST COAST. These properties are direct waterfront with 300' bulkheads overlooking Gardener's Basin, Golden Nugget Marina-Casino, and direct access to Atlantic Ocean via one of the best deep-water inlets on the coast. Multiple properties being offered in this package price with adjacent properties available to complete assemblage that would provide an additional 900' of direct bulkheaded waterfront property. Previously zoned marine commercial now R-3 (Residential) ready for multiple uses. Seller will also consider long term ground lease proposals to credit tenant.