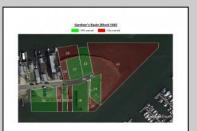

## **COMMENTS**

The PREMIER WATERFRONT LOCATION on the entire EAST COAST. These properties are direct waterfront with 300' bulkheads overlooking Gardener's Basin, Golden Nugget Marina-Casino, and direct access to Atlantic Ocean via one of the best deep-water inlets on the coast. Multiple properties being offered in this package price with adjacent properties available to complete assemblage that would provide an additional 900' of direct bulkheaded waterfront property. Previously zoned marine commercial now R-3 (Residential) ready for multiple uses. Seller will also consider long term ground lease proposals to credit tenant.