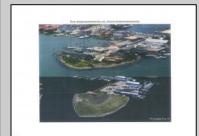

## **COMMENTS**

The PREMIER WATERFRONT LOCATION on the entire EAST COAST. These properties are direct waterfront with 300' bulkheads overlooking Gardener's Basin, Golden Nugget Marina-Casino, and direct access to Atlantic Ocean via one of the best deep-water inlets on the coast. Multiple properties being offered in this package price with adjacent properties available to complete assemblage that would provide an additional 900' of direct bulkheaded waterfront property. Previously zoned marine commercial now R-3 (Residential) ready for multiple uses. Seller will also consider long term ground lease proposals to credit tenant.