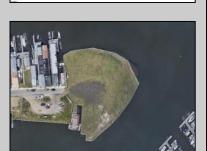

## **COMMENTS**

The PREMIER WATERFRONT LOCATION on the entire EAST COAST. These properties are direct waterfront with 300' bulkheads overlooking Gardener's Basin, Golden Nugget Marina-Casino, and direct access to Atlantic Ocean via one of the best deep-water inlets on the coast. Multiple properties being offered in this package price with adjacent properties available to complete assemblage that would provide an additional 900' of direct bulkheaded waterfront property. Previously zoned marine commercial now R-3 (Residential) ready for multiple uses. Seller will also consider long term ground lease proposals to credit tenant.