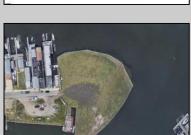

## **COMMENTS**

The PREMIER WATERFRONT LOCATION on the entire EAST COAST. These properties are direct waterfront with 300' bulkheads overlooking Gardener's Basin, Golden Nugget Marina-Casino, and direct access to Atlantic Ocean via one of the best deep-water inlets on the coast. Multiple properties being offered in this package price with adjacent properties available to complete assemblage that would provide an additional 900' of direct bulkheaded waterfront property. Previously zoned marine commercial now R-3 (Residential) ready for multiple uses. Seller will also consider long term ground lease proposals to credit tenant.