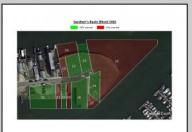

## **COMMENTS**

The PREMIER WATERFRONT LOCATION on the entire EAST COAST. These properties are direct waterfront with 300' bulkheads overlooking Gardener's Basin, Golden Nugget Marina-Casino, and direct access to Atlantic Ocean via one of the best deep-water inlets on the coast. Multiple properties being offered in this package price with adjacent properties available to complete assemblage that would provide an additional 900' of direct bulkheaded waterfront property. Previously zoned marine commercial now R-3 (Residential) ready for multiple uses. Seller will also consider long term ground lease proposals to credit tenant.