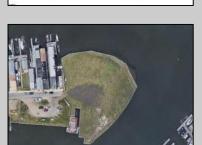

## **COMMENTS**

The PREMIER WATERFRONT LOCATION on the entire EAST COAST. These properties are direct waterfront with 300' bulkheads overlooking Gardener's Basin, Golden Nugget Marina-Casino, and direct access to Atlantic Ocean via one of the best deep-water inlets on the coast. Multiple properties being offered in this package price with adjacent properties available to complete assemblage that would provide an additional 900' of direct bulkheaded waterfront property. Previously zoned marine commercial now R-3 (Residential) ready for multiple uses. Seller will also consider long term ground lease proposals to credit tenant.