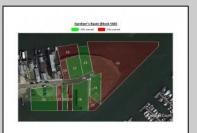

## **COMMENTS**

The PREMIER WATERFRONT LOCATION on the entire EAST COAST. These properties are direct waterfront with 300' bulkheads overlooking Gardener's Basin, Golden Nugget Marina-Casino, and direct access to Atlantic Ocean via one of the best deep-water inlets on the coast. Multiple properties being offered in this package price with adjacent properties available to complete assemblage that would provide an additional 900' of direct bulkheaded waterfront property. Previously zoned marine commercial now R-3 (Residential) ready for multiple uses. Seller will also consider long term ground lease proposals to credit tenant.