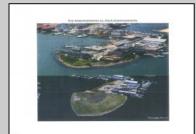

## **COMMENTS**

The PREMIER WATERFRONT LOCATION on the entire EAST COAST. These properties are direct waterfront with 300' bulkheads overlooking Gardener's Basin, Golden Nugget Marina-Casino, and direct access to Atlantic Ocean via one of the best deep-water inlets on the coast. Multiple properties being offered in this package price with adjacent properties available to complete assemblage that would provide an additional 900' of direct bulkheaded waterfront property. Previously zoned marine commercial now R-3 (Residential) ready for multiple uses. Seller will also consider long term ground lease proposals to credit tenant.