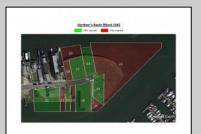

## **COMMENTS**

The PREMIER WATERFRONT LOCATION on the entire EAST COAST. These properties are direct waterfront with 300' bulkheads overlooking Gardener's Basin, Golden Nugget Marina-Casino, and direct access to Atlantic Ocean via one of the best deep-water inlets on the coast. Multiple properties being offered in this package price with adjacent properties available to complete assemblage that would provide an additional 900' of direct bulkheaded waterfront property. Previously zoned marine commercial now R-3 (Residential) ready for multiple uses. Seller will also consider long term ground lease proposals to credit tenant.