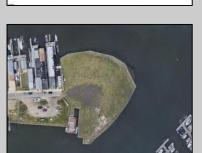

## **COMMENTS**

The PREMIER WATERFRONT LOCATION on the entire EAST COAST. These properties are direct waterfront with 300' bulkheads overlooking Gardener's Basin, Golden Nugget Marina-Casino, and direct access to Atlantic Ocean via one of the best deep-water inlets on the coast. Multiple properties being offered in this package price with adjacent properties available to complete assemblage that would provide an additional 900' of direct bulkheaded waterfront property. Previously zoned marine commercial now R-3 (Residential) ready for multiple uses. Seller will also consider long term ground lease proposals to credit tenant.