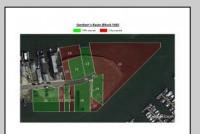

## **COMMENTS**

The PREMIER WATERFRONT LOCATION on the entire EAST COAST. These properties are direct waterfront with 300' bulkheads overlooking Gardener's Basin, Golden Nugget Marina-Casino, and direct access to Atlantic Ocean via one of the best deep-water inlets on the coast. Multiple properties being offered in this package price with adjacent properties available to complete assemblage that would provide an additional 900' of direct bulkheaded waterfront property. Previously zoned marine commercial now R-3 (Residential) ready for multiple uses. Seller will also consider long term ground lease proposals to credit tenant.