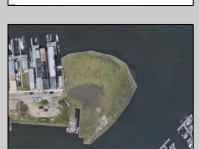

## **COMMENTS**

The PREMIER WATERFRONT LOCATION on the entire EAST COAST. These properties are direct waterfront with 300' bulkheads overlooking Gardener's Basin, Golden Nugget Marina-Casino, and direct access to Atlantic Ocean via one of the best deep-water inlets on the coast. Multiple properties being offered in this package price with adjacent properties available to complete assemblage that would provide an additional 900' of direct bulkheaded waterfront property. Previously zoned marine commercial now R-3 (Residential) ready for multiple uses. Seller will also consider long term ground lease proposals to credit tenant.