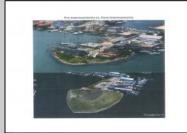

## COMMENTS

The PREMIER WATERFRONT LOCATION on the entire EAST COAST. These properties are direct waterfront with 300' bulkheads overlooking Gardener's Basin, Golden Nugget Marina-Casino, and direct access to Atlantic Ocean via one of the best deep-water inlets on the coast. Multiple properties being offered in this package price with adjacent properties available to complete assemblage that would provide an additional 900' of direct bulkheaded waterfront property. Previously zoned marine commercial now R-3 (Residential) ready for multiple uses. Seller will also consider long term ground lease proposals to credit tenant.