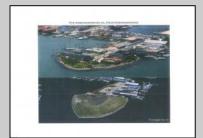

## **COMMENTS**

The PREMIER WATERFRONT LOCATION on the entire EAST COAST. These properties are direct waterfront with 300' bulkheads overlooking Gardener's Basin, Golden Nugget Marina-Casino, and direct access to Atlantic Ocean via one of the best deep-water inlets on the coast. Multiple properties being offered in this package price with adjacent properties available to complete assemblage that would provide an additional 900' of direct bulkheaded waterfront property. Previously zoned marine commercial now R-3 (Residential) ready for multiple uses. Seller will also consider long term ground lease proposals to credit tenant.