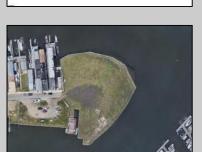

## **COMMENTS**

The PREMIER WATERFRONT LOCATION on the entire EAST COAST. These properties are direct waterfront with 300' bulkheads overlooking Gardener's Basin, Golden Nugget Marina-Casino, and direct access to Atlantic Ocean via one of the best deep-water inlets on the coast. Multiple properties being offered in this package price with adjacent properties available to complete assemblage that would provide an additional 900' of direct bulkheaded waterfront property. Previously zoned marine commercial now R-3 (Residential) ready for multiple uses. Seller will also consider long term ground lease proposals to credit tenant.