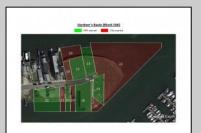

## **COMMENTS**

The PREMIER WATERFRONT LOCATION on the entire EAST COAST. These properties are direct waterfront with 300' bulkheads overlooking Gardener's Basin, Golden Nugget Marina-Casino, and direct access to Atlantic Ocean via one of the best deep-water inlets on the coast. Multiple properties being offered in this package price with adjacent properties available to complete assemblage that would provide an additional 900' of direct bulkheaded waterfront property. Previously zoned marine commercial now R-3 (Residential) ready for multiple uses. Seller will also consider long term ground lease proposals to credit tenant.