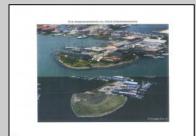

## **COMMENTS**

The PREMIER WATERFRONT LOCATION on the entire EAST COAST. These properties are direct waterfront with 300' bulkheads overlooking Gardener's Basin, Golden Nugget Marina-Casino, and direct access to Atlantic Ocean via one of the best deep-water inlets on the coast. Multiple properties being offered in this package price with adjacent properties available to complete assemblage that would provide an additional 900' of direct bulkheaded waterfront property. Previously zoned marine commercial now R-3 (Residential) ready for multiple uses. Seller will also consider long term ground lease proposals to credit tenant.