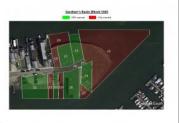

## **COMMENTS**

The PREMIER WATERFRONT LOCATION on the entire EAST COAST. These properties are direct waterfront with 300' bulkheads overlooking Gardener's Basin, Golden Nugget Marina-Casino, and direct access to Atlantic Ocean via one of the best deep-water inlets on the coast. Multiple properties being offered in this package price with adjacent properties available to complete assemblage that would provide an additional 900' of direct bulkheaded waterfront property. Previously zoned marine commercial now R-3 (Residential) ready for multiple uses. Seller will also consider long term ground lease proposals to credit tenant.