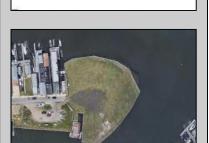

## **COMMENTS**

The PREMIER WATERFRONT LOCATION on the entire EAST COAST. These properties are direct waterfront with 300' bulkheads overlooking Gardener's Basin, Golden Nugget Marina-Casino, and direct access to Atlantic Ocean via one of the best deep-water inlets on the coast. Multiple properties being offered in this package price with adjacent properties available to complete assemblage that would provide an additional 900' of direct bulkheaded waterfront property. Previously zoned marine commercial now R-3 (Residential) ready for multiple uses. Seller will also consider long term ground lease proposals to credit tenant.