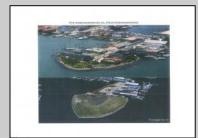

## **COMMENTS**

The PREMIER WATERFRONT LOCATION on the entire EAST COAST. These properties are direct waterfront with 300' bulkheads overlooking Gardener's Basin, Golden Nugget Marina-Casino, and direct access to Atlantic Ocean via one of the best deep-water inlets on the coast. Multiple properties being offered in this package price with adjacent properties available to complete assemblage that would provide an additional 900' of direct bulkheaded waterfront property. Previously zoned marine commercial now R-3 (Residential) ready for multiple uses. Seller will also consider long term ground lease proposals to credit tenant.