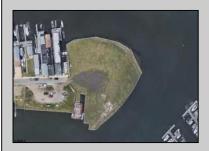

## **COMMENTS**

The PREMIER WATERFRONT LOCATION on the entire EAST COAST. These properties are direct waterfront with 300' bulkheads overlooking Gardener's Basin, Golden Nugget Marina-Casino, and direct access to Atlantic Ocean via one of the best deep-water inlets on the coast. Multiple properties being offered in this package price with adjacent properties available to complete assemblage that would provide an additional 900' of direct bulkheaded waterfront property. Previously zoned marine commercial now R-3 (Residential) ready for multiple uses. Seller will also consider long term ground lease proposals to credit tenant.