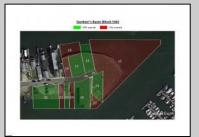

## **COMMENTS**

The PREMIER WATERFRONT LOCATION on the entire EAST COAST. These properties are direct waterfront with 300' bulkheads overlooking Gardener's Basin, Golden Nugget Marina-Casino, and direct access to Atlantic Ocean via one of the best deep-water inlets on the coast. Multiple properties being offered in this package price with adjacent properties available to complete assemblage that would provide an additional 900' of direct bulkheaded waterfront property. Previously zoned marine commercial now R-3 (Residential) ready for multiple uses. Seller will also consider long term ground lease proposals to credit tenant.