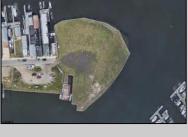

## **COMMENTS**

The PREMIER WATERFRONT LOCATION on the entire EAST COAST. These properties are direct waterfront with 300' bulkheads overlooking Gardener's Basin, Golden Nugget Marina-Casino, and direct access to Atlantic Ocean via one of the best deep-water inlets on the coast. Multiple properties being offered in this package price with adjacent properties available to complete assemblage that would provide an additional 900' of direct bulkheaded waterfront property. Previously zoned marine commercial now R-3 (Residential) ready for multiple uses. Seller will also consider long term ground lease proposals to credit tenant.