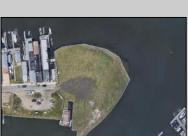

## **COMMENTS**

The PREMIER WATERFRONT LOCATION on the entire EAST COAST. These properties are direct waterfront with 300' bulkheads overlooking Gardener's Basin, Golden Nugget Marina-Casino, and direct access to Atlantic Ocean via one of the best deep-water inlets on the coast. Multiple properties being offered in this package price with adjacent properties available to complete assemblage that would provide an additional 900' of direct bulkheaded waterfront property. Previously zoned marine commercial now R-3 (Residential) ready for multiple uses. Seller will also consider long term ground lease proposals to credit tenant.