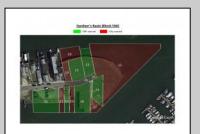

## **COMMENTS**

The PREMIER WATERFRONT LOCATION on the entire EAST COAST. These properties are direct waterfront with 300' bulkheads overlooking Gardener's Basin, Golden Nugget Marina-Casino, and direct access to Atlantic Ocean via one of the best deep-water inlets on the coast. Multiple properties being offered in this package price with adjacent properties available to complete assemblage that would provide an additional 900' of direct bulkheaded waterfront property. Previously zoned marine commercial now R-3 (Residential) ready for multiple uses. Seller will also consider long term ground lease proposals to credit tenant.