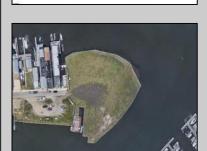

## **COMMENTS**

The PREMIER WATERFRONT LOCATION on the entire EAST COAST. These properties are direct waterfront with 300' bulkheads overlooking Gardener's Basin, Golden Nugget Marina-Casino, and direct access to Atlantic Ocean via one of the best deep-water inlets on the coast. Multiple properties being offered in this package price with adjacent properties available to complete assemblage that would provide an additional 900' of direct bulkheaded waterfront property. Previously zoned marine commercial now R-3 (Residential) ready for multiple uses. Seller will also consider long term ground lease proposals to credit tenant.