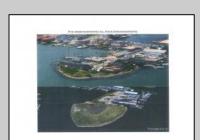

## **COMMENTS**

The PREMIER WATERFRONT LOCATION on the entire EAST COAST. These properties are direct waterfront with 300' bulkheads overlooking Gardener's Basin, Golden Nugget Marina-Casino, and direct access to Atlantic Ocean via one of the best deep-water inlets on the coast. Multiple properties being offered in this package price with adjacent properties available to complete assemblage that would provide an additional 900' of direct bulkheaded waterfront property. Previously zoned marine commercial now R-3 (Residential) ready for multiple uses. Seller will also consider long term ground lease proposals to credit tenant.