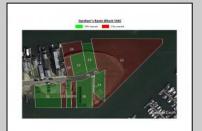

## **COMMENTS**

The PREMIER WATERFRONT LOCATION on the entire EAST COAST. These properties are direct waterfront with 300' bulkheads overlooking Gardener's Basin, Golden Nugget Marina-Casino, and direct access to Atlantic Ocean via one of the best deep-water inlets on the coast. Multiple properties being offered in this package price with adjacent properties available to complete assemblage that would provide an additional 900' of direct bulkheaded waterfront property. Previously zoned marine commercial now R-3 (Residential) ready for multiple uses. Seller will also consider long term ground lease proposals to credit tenant.