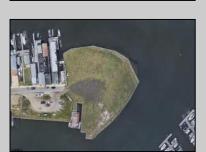

## **COMMENTS**

The PREMIER WATERFRONT LOCATION on the entire EAST COAST. These properties are direct waterfront with 300' bulkheads overlooking Gardener's Basin, Golden Nugget Marina-Casino, and direct access to Atlantic Ocean via one of the best deep-water inlets on the coast. Multiple properties being offered in this package price with adjacent properties available to complete assemblage that would provide an additional 900' of direct bulkheaded waterfront property. Previously zoned marine commercial now R-3 (Residential) ready for multiple uses. Seller will also consider long term ground lease proposals to credit tenant.