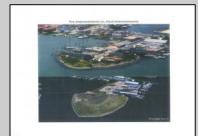

## **COMMENTS**

The PREMIER WATERFRONT LOCATION on the entire EAST COAST. These properties are direct waterfront with 300' bulkheads overlooking Gardener's Basin, Golden Nugget Marina-Casino, and direct access to Atlantic Ocean via one of the best deep-water inlets on the coast. Multiple properties being offered in this package price with adjacent properties available to complete assemblage that would provide an additional 900' of direct bulkheaded waterfront property. Previously zoned marine commercial now R-3 (Residential) ready for multiple uses. Seller will also consider long term ground lease proposals to credit tenant.