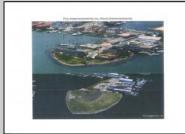

## COMMENTS

The PREMIER WATERFRONT LOCATION on the entire EAST COAST. These properties are direct waterfront with 300' bulkheads overlooking Gardener's Basin, Golden Nugget Marina-Casino, and direct access to Atlantic Ocean via one of the best deep-water inlets on the coast. Multiple properties being offered in this package price with adjacent properties available to complete assemblage that would provide an additional 900' of direct bulkheaded waterfront property. Previously zoned marine commercial now R-3 (Residential) ready for multiple uses. Seller will also consider long term ground lease proposals to credit tenant.