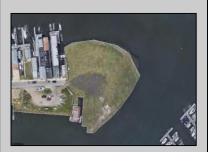

## **COMMENTS**

The PREMIER WATERFRONT LOCATION on the entire EAST COAST. These properties are direct waterfront with 300' bulkheads overlooking Gardener's Basin, Golden Nugget Marina-Casino, and direct access to Atlantic Ocean via one of the best deep-water inlets on the coast. Multiple properties being offered in this package price with adjacent properties available to complete assemblage that would provide an additional 900' of direct bulkheaded waterfront property. Previously zoned marine commercial now R-3 (Residential) ready for multiple uses. Seller will also consider long term ground lease proposals to credit tenant.