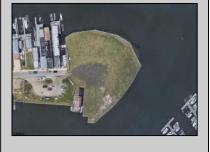

## **COMMENTS**

The PREMIER WATERFRONT LOCATION on the entire EAST COAST. These properties are direct waterfront with 300' bulkheads overlooking Gardener's Basin, Golden Nugget Marina-Casino, and direct access to Atlantic Ocean via one of the best deep-water inlets on the coast. Multiple properties being offered in this package price with adjacent properties available to complete assemblage that would provide an additional 900' of direct bulkheaded waterfront property. Previously zoned marine commercial now R-3 (Residential) ready for multiple uses. Seller will also consider long term ground lease proposals to credit tenant.