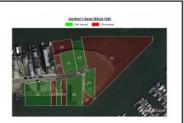

## **COMMENTS**

The PREMIER WATERFRONT LOCATION on the entire EAST COAST. These properties are direct waterfront with 300' bulkheads overlooking Gardener's Basin, Golden Nugget Marina-Casino, and direct access to Atlantic Ocean via one of the best deep-water inlets on the coast. Multiple properties being offered in this package price with adjacent properties available to complete assemblage that would provide an additional 900' of direct bulkheaded waterfront property. Previously zoned marine commercial now R-3 (Residential) ready for multiple uses. Seller will also consider long term ground lease proposals to credit tenant.