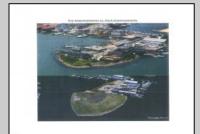

## **COMMENTS**

The PREMIER WATERFRONT LOCATION on the entire EAST COAST. These properties are direct waterfront with 300' bulkheads overlooking Gardener's Basin, Golden Nugget Marina-Casino, and direct access to Atlantic Ocean via one of the best deep-water inlets on the coast. Multiple properties being offered in this package price with adjacent properties available to complete assemblage that would provide an additional 900' of direct bulkheaded waterfront property. Previously zoned marine commercial now R-3 (Residential) ready for multiple uses. Seller will also consider long term ground lease proposals to credit tenant.