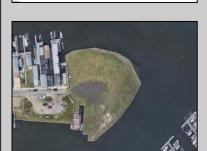

## **COMMENTS**

The PREMIER WATERFRONT LOCATION on the entire EAST COAST. These properties are direct waterfront with 300' bulkheads overlooking Gardener's Basin, Golden Nugget Marina-Casino, and direct access to Atlantic Ocean via one of the best deep-water inlets on the coast. Multiple properties being offered in this package price with adjacent properties available to complete assemblage that would provide an additional 900' of direct bulkheaded waterfront property. Previously zoned marine commercial now R-3 (Residential) ready for multiple uses. Seller will also consider long term ground lease proposals to credit tenant.