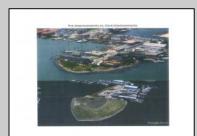

## **COMMENTS**

The PREMIER WATERFRONT LOCATION on the entire EAST COAST. These properties are direct waterfront with 300' bulkheads overlooking Gardener's Basin, Golden Nugget Marina-Casino, and direct access to Atlantic Ocean via one of the best deep-water inlets on the coast. Multiple properties being offered in this package price with adjacent properties available to complete assemblage that would provide an additional 900' of direct bulkheaded waterfront property. Previously zoned marine commercial now R-3 (Residential) ready for multiple uses. Seller will also consider long term ground lease proposals to credit tenant.