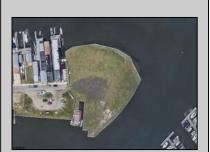

## **COMMENTS**

The PREMIER WATERFRONT LOCATION on the entire EAST COAST. These properties are direct waterfront with 300' bulkheads overlooking Gardener's Basin, Golden Nugget Marina-Casino, and direct access to Atlantic Ocean via one of the best deep-water inlets on the coast. Multiple properties being offered in this package price with adjacent properties available to complete assemblage that would provide an additional 900' of direct bulkheaded waterfront property. Previously zoned marine commercial now R-3 (Residential) ready for multiple uses. Seller will also consider long term ground lease proposals to credit tenant.