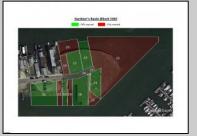

## **COMMENTS**

The PREMIER WATERFRONT LOCATION on the entire EAST COAST. These properties are direct waterfront with 300' bulkheads overlooking Gardener's Basin, Golden Nugget Marina-Casino, and direct access to Atlantic Ocean via one of the best deep-water inlets on the coast. Multiple properties being offered in this package price with adjacent properties available to complete assemblage that would provide an additional 900' of direct bulkheaded waterfront property. Previously zoned marine commercial now R-3 (Residential) ready for multiple uses. Seller will also consider long term ground lease proposals to credit tenant.