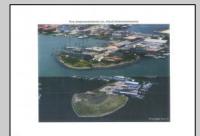

## **COMMENTS**

The PREMIER WATERFRONT LOCATION on the entire EAST COAST. These properties are direct waterfront with 300' bulkheads overlooking Gardener's Basin, Golden Nugget Marina-Casino, and direct access to Atlantic Ocean via one of the best deep-water inlets on the coast. Multiple properties being offered in this package price with adjacent properties available to complete assemblage that would provide an additional 900' of direct bulkheaded waterfront property. Previously zoned marine commercial now R-3 (Residential) ready for multiple uses. Seller will also consider long term ground lease proposals to credit tenant.