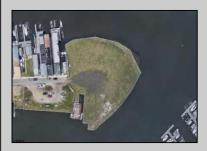

## **COMMENTS**

The PREMIER WATERFRONT LOCATION on the entire EAST COAST. These properties are direct waterfront with 300' bulkheads overlooking Gardener's Basin, Golden Nugget Marina-Casino, and direct access to Atlantic Ocean via one of the best deep-water inlets on the coast. Multiple properties being offered in this package price with adjacent properties available to complete assemblage that would provide an additional 900' of direct bulkheaded waterfront property. Previously zoned marine commercial now R-3 (Residential) ready for multiple uses. Seller will also consider long term ground lease proposals to credit tenant.