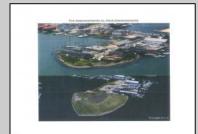

## **COMMENTS**

The PREMIER WATERFRONT LOCATION on the entire EAST COAST. These properties are direct waterfront with 300' bulkheads overlooking Gardener's Basin, Golden Nugget Marina-Casino, and direct access to Atlantic Ocean via one of the best deep-water inlets on the coast. Multiple properties being offered in this package price with adjacent properties available to complete assemblage that would provide an additional 900' of direct bulkheaded waterfront property. Previously zoned marine commercial now R-3 (Residential) ready for multiple uses. Seller will also consider long term ground lease proposals to credit tenant.