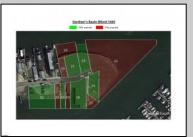

## **COMMENTS**

The PREMIER WATERFRONT LOCATION on the entire EAST COAST. These properties are direct waterfront with 300' bulkheads overlooking Gardener's Basin, Golden Nugget Marina-Casino, and direct access to Atlantic Ocean via one of the best deep-water inlets on the coast. Multiple properties being offered in this package price with adjacent properties available to complete assemblage that would provide an additional 900' of direct bulkheaded waterfront property. Previously zoned marine commercial now R-3 (Residential) ready for multiple uses. Seller will also consider long term ground lease proposals to credit tenant.